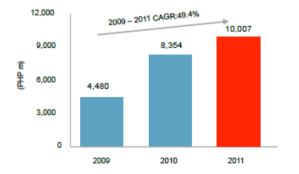

#### Revenue ]

+26.3% YoY

Income

P 3.45 B

+11.0% YoY

7

Banking

"Electronic Banking has helped me manage my business and finances whenever, wherever I am."