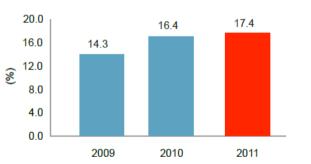

#### **Resources**

P 109.8 B

+25.3% YoY

CAR

Banking

"Electronic Banking manage my busin whenever, wh

branches