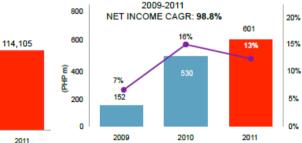

#### CEDC 246 MW (Clean Coal)

First commercial clean-coal facility in the Philippines Largest power industry investment in the Visayas region

Commercial operations

February 26, 2011

#### PEDC 164 MW (Clean Coal)

Single largest power plant investment on Panay Island

Commercial operations

States and

March 26, 2011

Power Generation