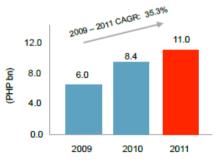

#### **Resources**

P 109.8 B

+25.3% YoY

CAR

Banking

"Electronic Banking manage my busin whenever, wh

branches