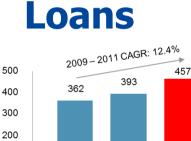

#### Assets

+36.6% YoY

#### Revenue ]

+26.3% YoY

Income

P 3.45 B

+11.0% YoY

7

Banking

"Electronic Banking has helped me manage my business and finances whenever, wherever I am."