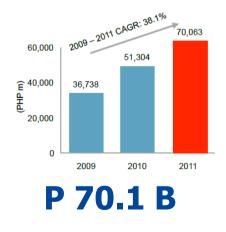

#### Assets

+36.6% YoY

#### Revenue ]

+26.3% YoY

Income

P 3.45 B

+11.0% YoY

7

Banking

"Electronic Banking has helped me manage my business and finances whenever, wherever I am."

#### **Resources**

P 109.8 B

+25.3% YoY

CAR

Banking

"Electronic Banking manage my busin whenever, wh

branches