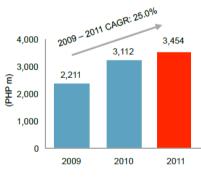

#### Automotive

■ Toyota ■ Mitsubishi ■ Honda ■ Hyundai ■Isuzu ■ Ford/Mazda

33%

P 2.2 B

#### **114k sqm** +219% YoY

Income