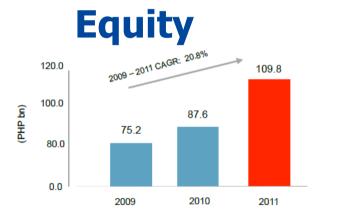

#### **Resources**

P 109.8 B

+25.3% YoY

CAR

Banking

"Electronic Banking manage my busin whenever, wh

branches