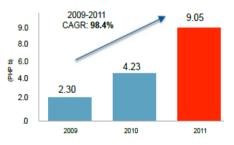

#### **Premiums**

#### Income

P 10.0 B +19.8% YoY

(m HHH)

**P 1.0 B** +21.5% YoY