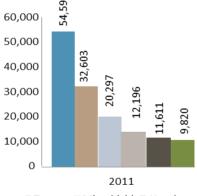

#### Reservation Sales

35.730

2010

120.000

100.000

80.000

60.000

40.000

20,000

SQM)

132.0%

21,203

2009

Area

#### **114k sqm** +219% YoY

Income