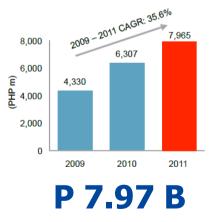

#### **Premiums**

#### Income

P 10.0 B +19.8% YoY

(m HHH)

**P 1.0 B** +21.5% YoY