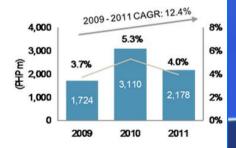

#### Reservation Sales

35.730

2010

120.000

100.000

80.000

60.000

40.000

20,000

SQM)

132.0%

21,203

2009

Area

#### **114k sqm** +219% YoY

Income