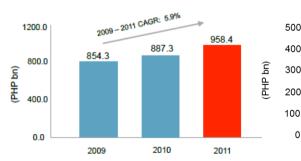

#### CEDC 246 MW (Clean Coal)

First commercial clean-coal facility in the Philippines Largest power industry investment in the Visayas region

Commercial operations

February 26, 2011

#### PEDC 164 MW (Clean Coal)

Single largest power plant investment on Panay Island

Commercial operations

States and

March 26, 2011

Power Generation

## 2018 ADDTL 350MW needed

4-5% demand growth/year