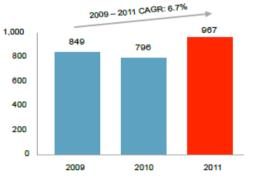

inances whenever, wherever I am."



2





Ignite Your True Driving Spirit



#### Automotive





■ Toyota ■ Mitsubishi ■ Honda ■ Hyundai ■Isuzu ■ Ford/Mazda









33%

P 2.2 B





#### Reservation Sales





35.730

2010

120.000

100.000

80.000

60.000

40.000

20,000

SQM)

132.0%

21,203

2009

Area





#### **114k sqm** +219% YoY



Income

#### CEDC 246 MW (Clean Coal)



First commercial clean-coal facility in the Philippines Largest power industry investment in the Visayas region

Commercial operations

February 26, 2011

#### PEDC 164 MW (Clean Coal)



Single largest power plant investment on Panay Island

Commercial operations

States and

March 26, 2011





Power Generation



## 2018 ADDTL 350MW needed

4-5% demand growth/year







#### **Premiums**



#### Income



P 10.0 B +19.8% YoY



(m HHH)

**P 1.0 B** +21.5% YoY

# **Our Country's Growth Story continues...**

1<sup>st</sup> Quarter GDP of 6.4%

Sound FUNDAMENTALS

More PUBLIC SPENDING

Start of PPP PROJECTS

4







### **MILESTONE**

## April 2012 IPO: USD 500M

Oversubscribed: 6.5x Intl 3.0x Local



# **Opportunities for MORE GROWTH**





## PUBLIC-PRIVATE PARTNERSHIP CENTER Investing & Financing in Public-Private Partnership Projects

# **Forecast 2012 : GDP 6 – 7%**





## **Strategically Positioned** in Growth Sectors



## More Public Spending More Consumer Spending





# Successful EXECUTION....



# **G** SAPITAL

# **Thank You!**

Annual Stockholders Meeting Metrobank Auditorium July 11, 2012





## ANNUAL **STOCKHOLDERS' MEETING**